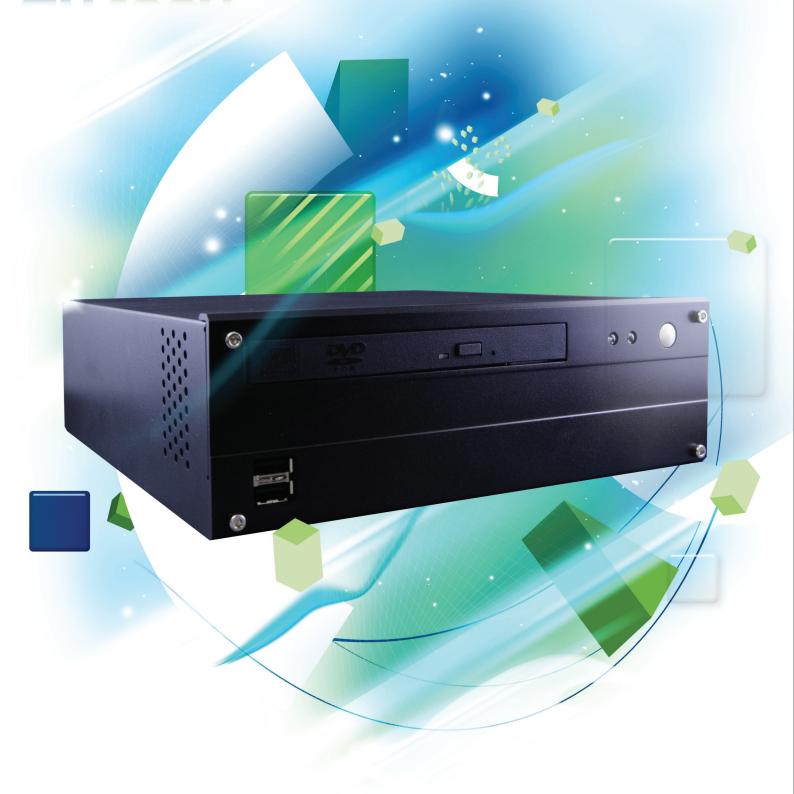

ST101

## **ST101** (EMBEDDED SYSTEM WITH INDUSTRIAL MINI-ITX MOTHERBOARD)

## **SPECIFACTIONS**

MODEL ST101

CPU Intel® Core 2 Duo, Celeron M mobile

CHIPSET Intel 965GME / ICH8M

**MEMORY** SO-DIMM up to 4GB (533 / 667)

**HARD DRIVE** 1 x 2.5" HDD

**GRAPHICS** Integrated 2D/3D graphic engine

**DISPLAY OUTPUT** 1x VGA, 1x DVI-D

PS/2 1 x Keyboard / Mouse

LAN 2 x Gigabit LAN

**USB** 6 x USB 2.0/1.1

**DB-9 SERIAL PORT** 2

**AUDIO** Realtek ALC262 Line-in, Line-out, Microphone

**DIMENSIONS (WXDXH) unit:inch** 8.79" (W)  $\times 8.74"$  (H)  $\times$ 

2.75" (H)

**POWER ADAPTER** AC Input: 100~240V; 2A, 50-60 Hz

DC Output: 19V / 6.32A (120W)

**OPERATING TEMPERATURE** 0 to 45 Celsius under

10-90%RH

STORAGE TEMPERATURE -20 to 70 Celsius under 5-95%RH

**WEIGHT** 3.97lbs

**MOUNTING OPTIONS** Standalone or Optional Mounting

Copyright © 2009, DFI Technologies, LLC. All product names, company names are trademarks of their respective companies. All specifications, pictures and prices are subject to change without prior notice. OEM customers with long-term supply agreements and revision control agreements will be notified. V20090424